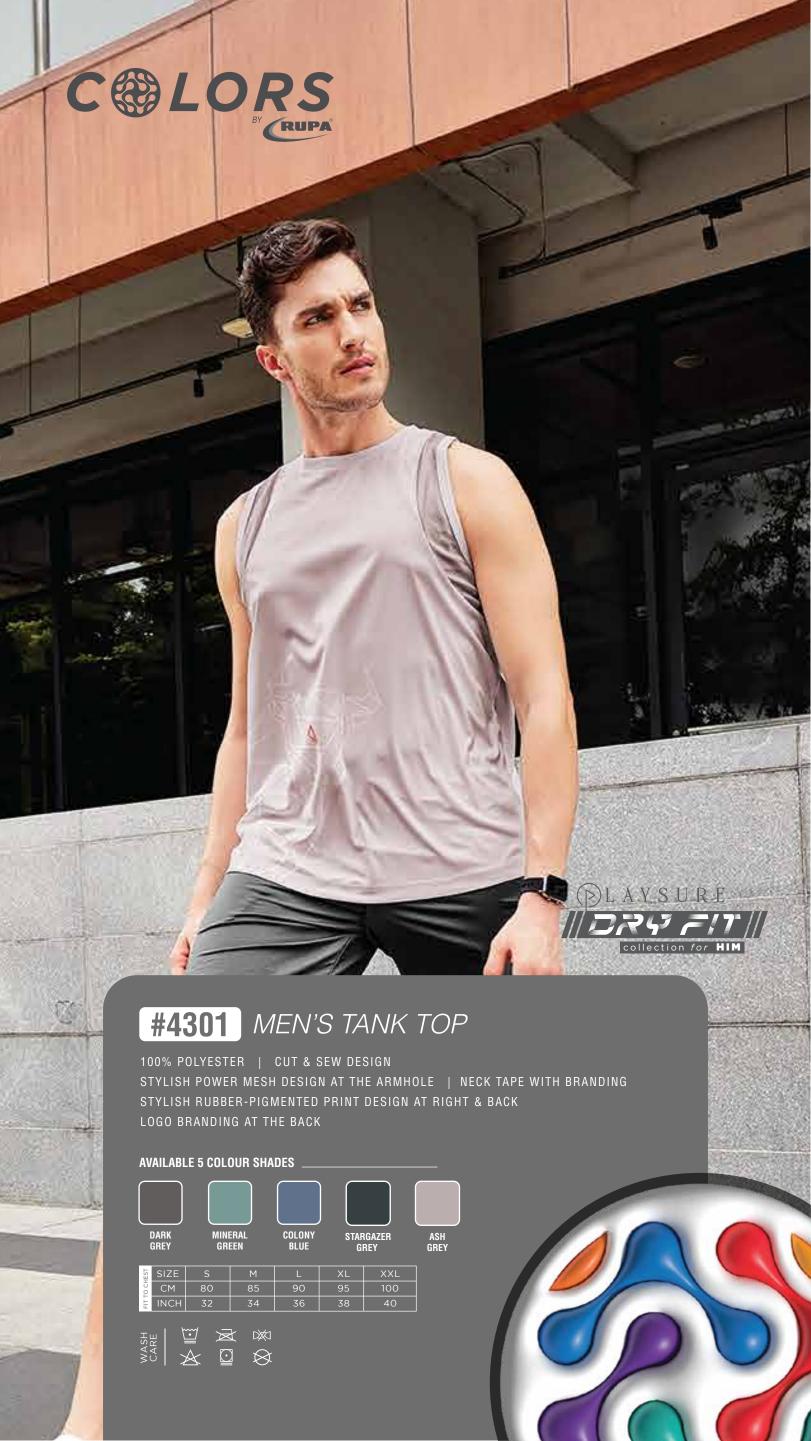

h the fusion of playfulness and leisure it's more than just clothing; it's an experience. So, step into a world of unparalleled comfort and let the DRY FIT Collection inspire your everyday moment.















STRETCHABLE REGULAR FIT

## AVAILABLE 5 COLOUR SHADES











ROSE PINK & Dusted blue

PETIT BLUE & PERSIAN RED

DUCK GREEN & BLACK

DUSTED BLUE PERSIAN RED & BEACON BLUE & ROSE PINK

SIZE S M СМ 80 100 E INCH 31















































100% POLYESTER | NECK TAPE WITH BRANDING BIRDSEYE POLYESTER MESH PANEL AT SHOULDER STYLISH REFLECTIVE SILVER TAPE ON BOTH SIDES | FASHIONABLE CUT & SEW T-SHIRT DUAL COLOUR PLACKET | REFLECTIVE LOGO BRANDING AT THE BACK REGULAR FIT | HALF SLEEVE

## **AVAILABLE 5 COLOUR SHADES**













LIMO Blue

SIZE

































## **#4502** *MEN'S SHORTS*

90% POLYESTER & 10% ELASTANE | SELF-FABRIC WAISTBAND WITH DRAWCORD ZIPPER POCKET WITH RUBBER PULLER AT BOTH SIDES REFLECTIVE BRANDING ON THE FRONT AND BACK BONDED ZIPPER WITH A POCKET AT THE BACKSIDE 2-IN-1 DUAL LAYERED SHORTS WITH POCKET INSIDE FABRIC FOR GRIP & BREATHABILITY











STARGAZER GREY DARK GREY

COLONY BLUE VULCAN STEEL

**ASH GREY** 

| WAIST | SIZE |    | М  | L  | XL | XXL |
|-------|------|----|----|----|----|-----|
| TO W  | СМ   | 80 | 85 | 90 | 95 | 100 |
| F     | INCH | 32 | 34 | 36 | 38 | 40  |