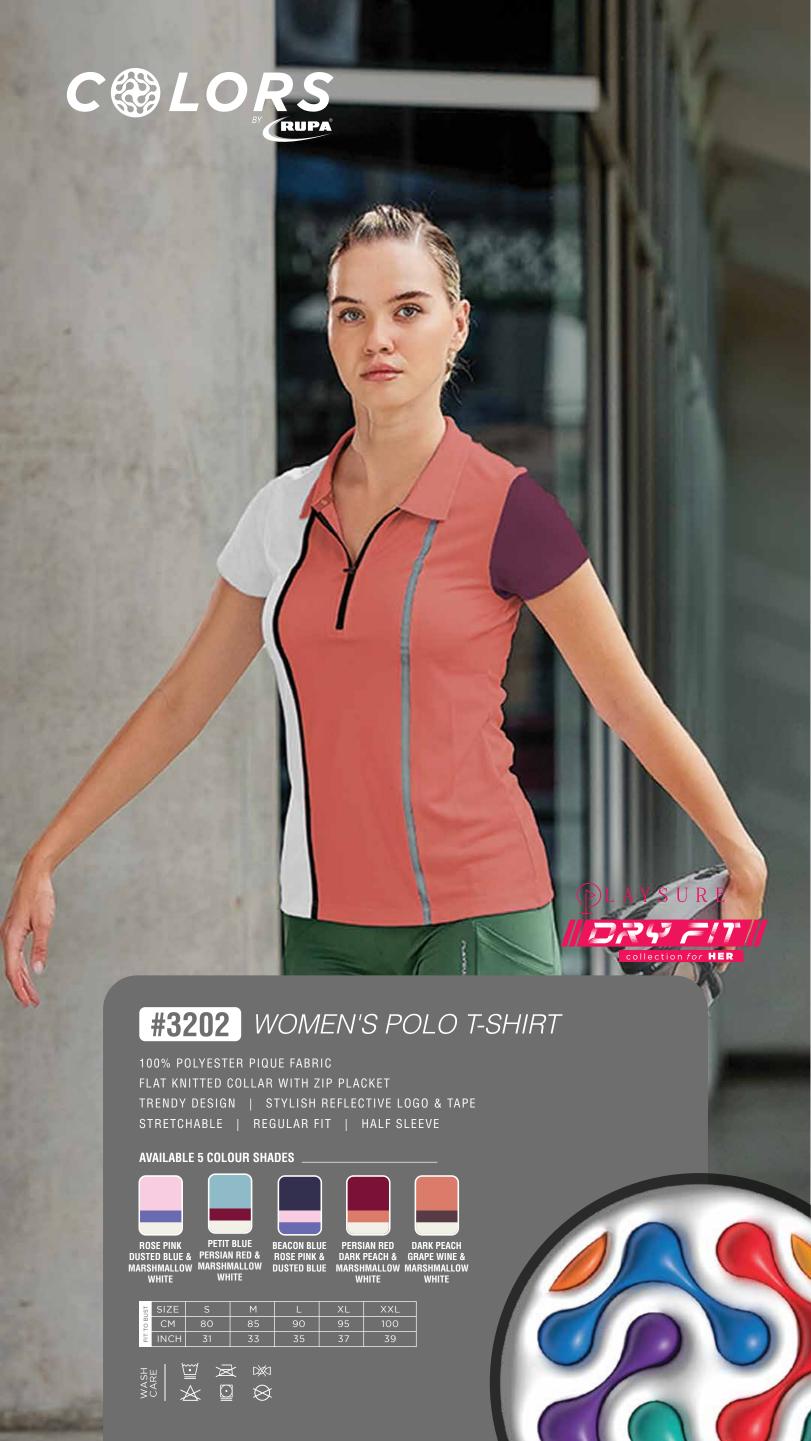

## AVAILABLE 5 COLOUR SHADES

ROSE PINK & Dusted blue

PETIT BLUE & PERSIAN RED

DUCK GREEN & BLACK

DUSTED BLUE PERSIAN RED & BEACON BLUE & ROSE PINK

SIZE S M СМ 80 100 E INCH 31

100% POLYESTER | NECK TAPE WITH BRANDING BIRDSEYE POLYESTER MESH PANEL AT SHOULDER STYLISH REFLECTIVE SILVER TAPE ON BOTH SIDES | FASHIONABLE CUT & SEW T-SHIRT DUAL COLOUR PLACKET | REFLECTIVE LOGO BRANDING AT THE BACK REGULAR FIT | HALF SLEEVE