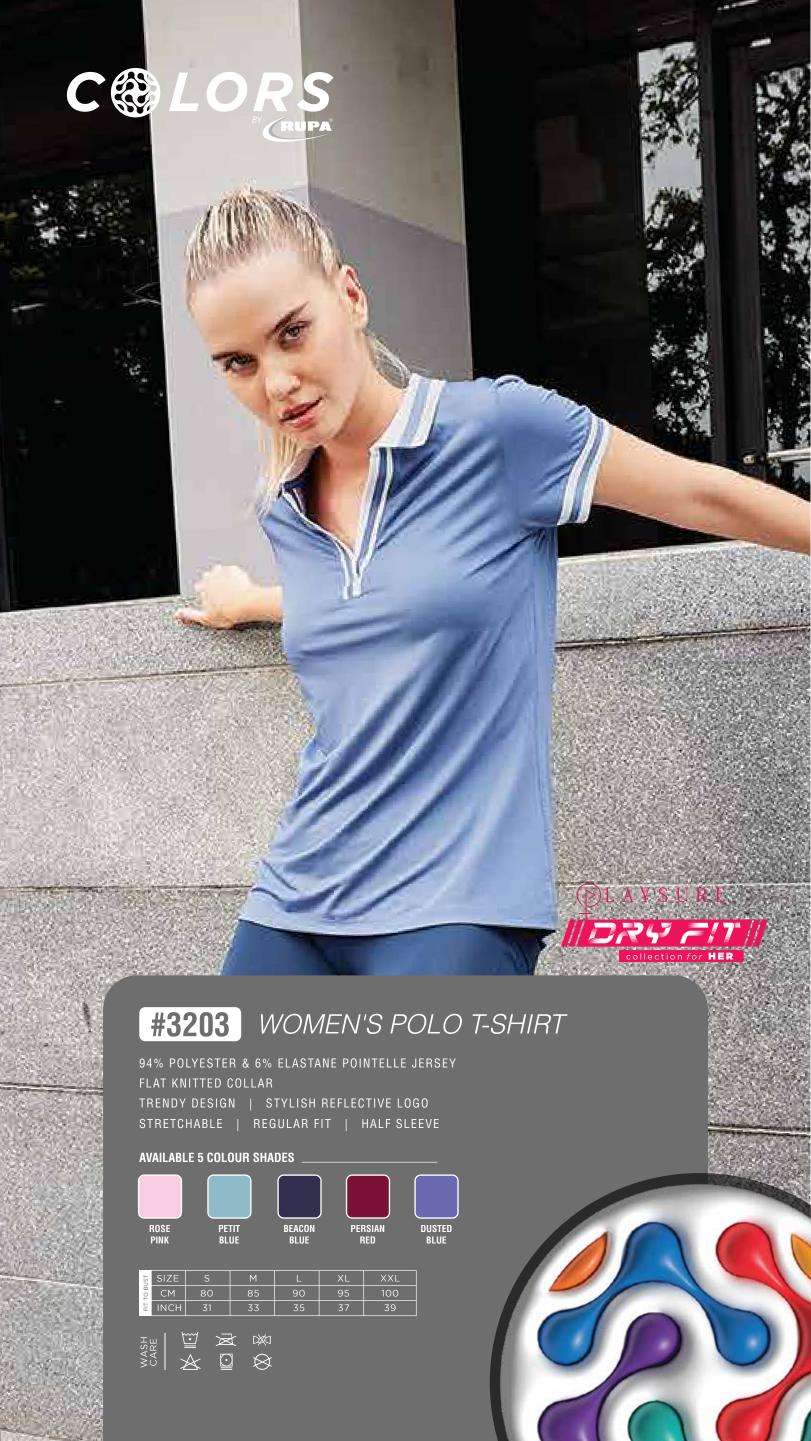

## AVAILABLE 5 COLOUR SHADES

ROSE PINK & Dusted blue

PETIT BLUE & PERSIAN RED

DUCK GREEN & BLACK

DUSTED BLUE PERSIAN RED & BEACON BLUE & ROSE PINK

SIZE S M СМ 80 100 E INCH 31

100% POLYESTER | NECK TAPE WITH BRANDING BIRDSEYE POLYESTER MESH PANEL AT SHOULDER STYLISH REFLECTIVE SILVER TAPE ON BOTH SIDES | FASHIONABLE CUT & SEW T-SHIRT DUAL COLOUR PLACKET | REFLECTIVE LOGO BRANDING AT THE BACK REGULAR FIT | HALF SLEEVE