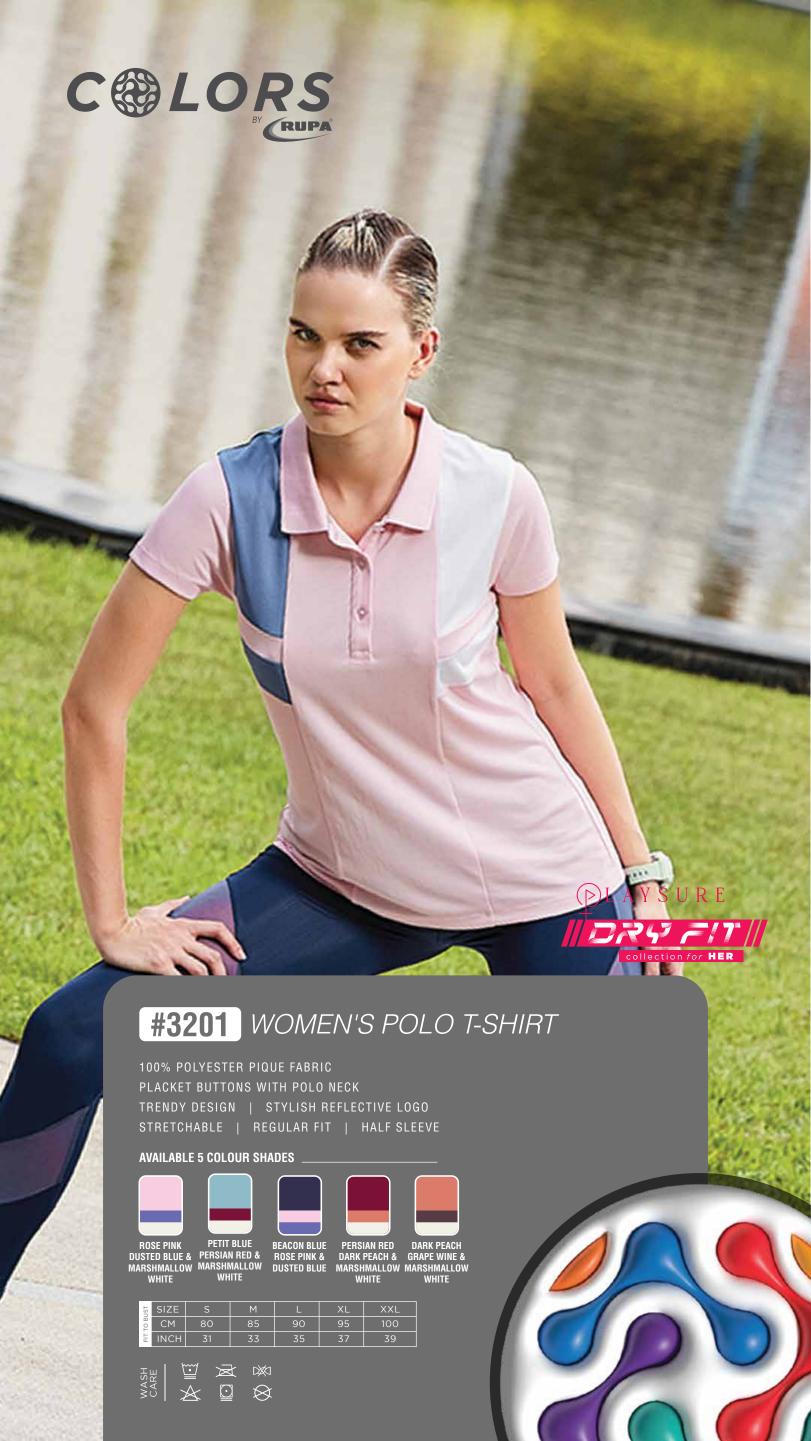

## AVAILABLE 5 COLOUR SHADES

ROSE PINK & Dusted blue

PETIT BLUE & PERSIAN RED

DUCK GREEN & BLACK

DUSTED BLUE PERSIAN RED & BEACON BLUE & ROSE PINK

SIZE S M СМ 80 100 E INCH 31

100% POLYESTER | NECK TAPE WITH BRANDING BIRDSEYE POLYESTER MESH PANEL AT SHOULDER STYLISH REFLECTIVE SILVER TAPE ON BOTH SIDES | FASHIONABLE CUT & SEW T-SHIRT DUAL COLOUR PLACKET | REFLECTIVE LOGO BRANDING AT THE BACK REGULAR FIT | HALF SLEEVE