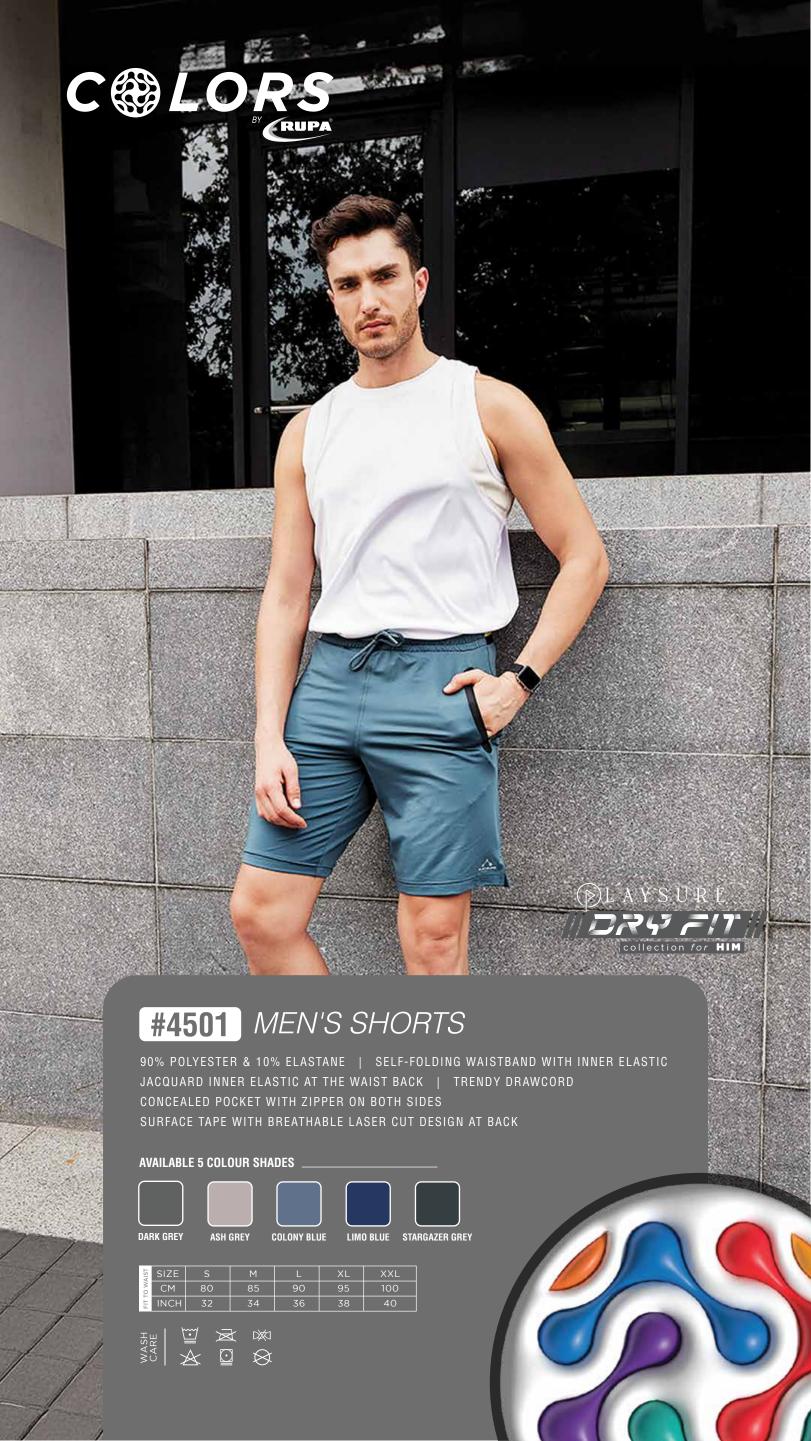

## AVAILABLE 5 COLOUR SHADES

ROSE PINK & Dusted blue

PETIT BLUE & PERSIAN RED

DUCK GREEN & BLACK

DUSTED BLUE PERSIAN RED & BEACON BLUE & ROSE PINK

SIZE S M СМ 80 100 E INCH 31

100% POLYESTER | NECK TAPE WITH BRANDING BIRDSEYE POLYESTER MESH PANEL AT SHOULDER STYLISH REFLECTIVE SILVER TAPE ON BOTH SIDES | FASHIONABLE CUT & SEW T-SHIRT DUAL COLOUR PLACKET | REFLECTIVE LOGO BRANDING AT THE BACK REGULAR FIT | HALF SLEEVE

## **AVAILABLE 5 COLOUR SHADES**

LIMO Blue

SIZE

STARGAZER GREY DARK GREY

COLONY BLUE VULCAN STEEL

**ASH GREY** 

| WAIST | SIZE |    | М  | L  | XL | XXL |
|-------|------|----|----|----|----|-----|
| TO W  | СМ   | 80 | 85 | 90 | 95 | 100 |
| F     | INCH | 32 | 34 | 36 | 38 | 40  |