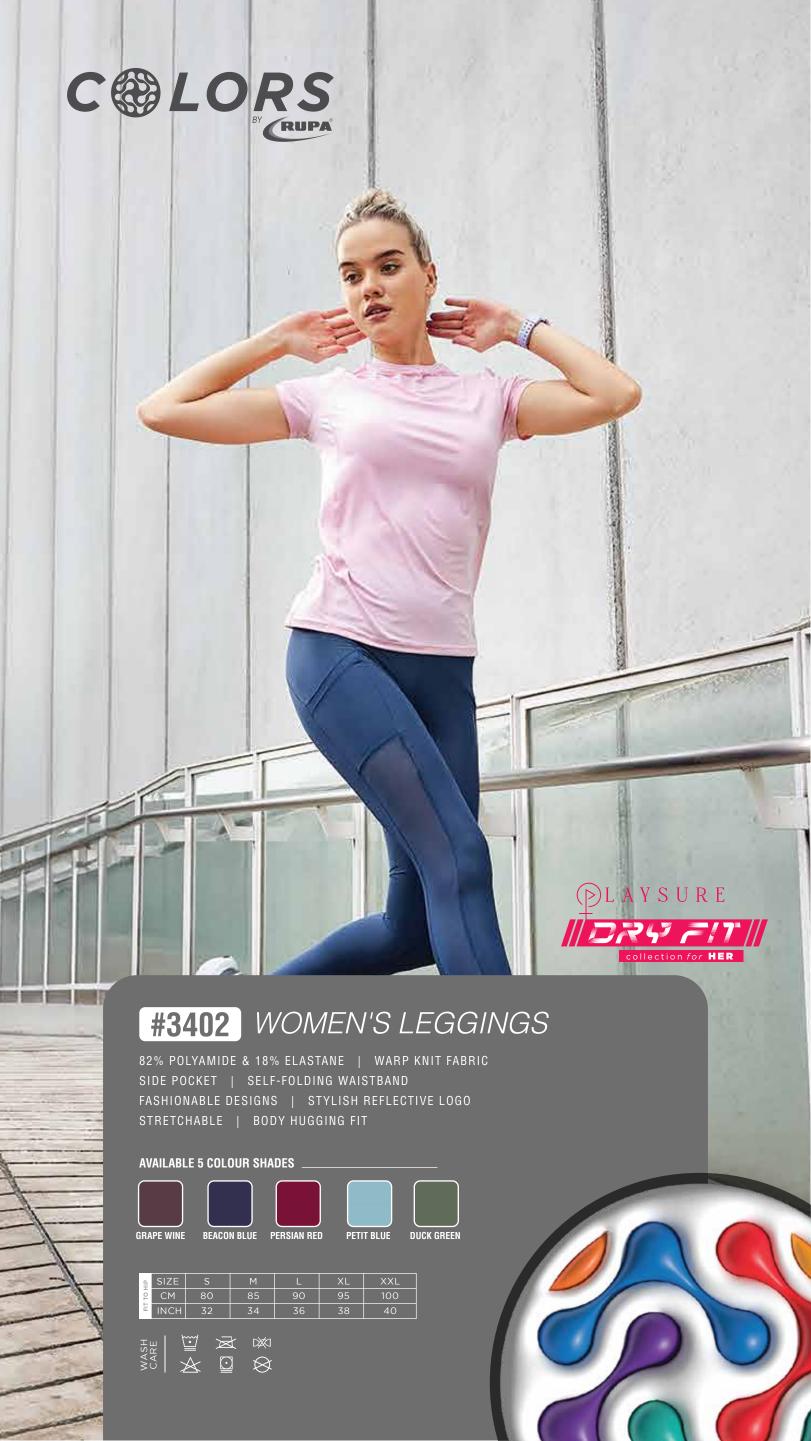

## **#4502** *MEN'S SHORTS*

90% POLYESTER & 10% ELASTANE | SELF-FABRIC WAISTBAND WITH DRAWCORD ZIPPER POCKET WITH RUBBER PULLER AT BOTH SIDES REFLECTIVE BRANDING ON THE FRONT AND BACK BONDED ZIPPER WITH A POCKET AT THE BACKSIDE 2-IN-1 DUAL LAYERED SHORTS WITH POCKET INSIDE FABRIC FOR GRIP & BREATHABILITY