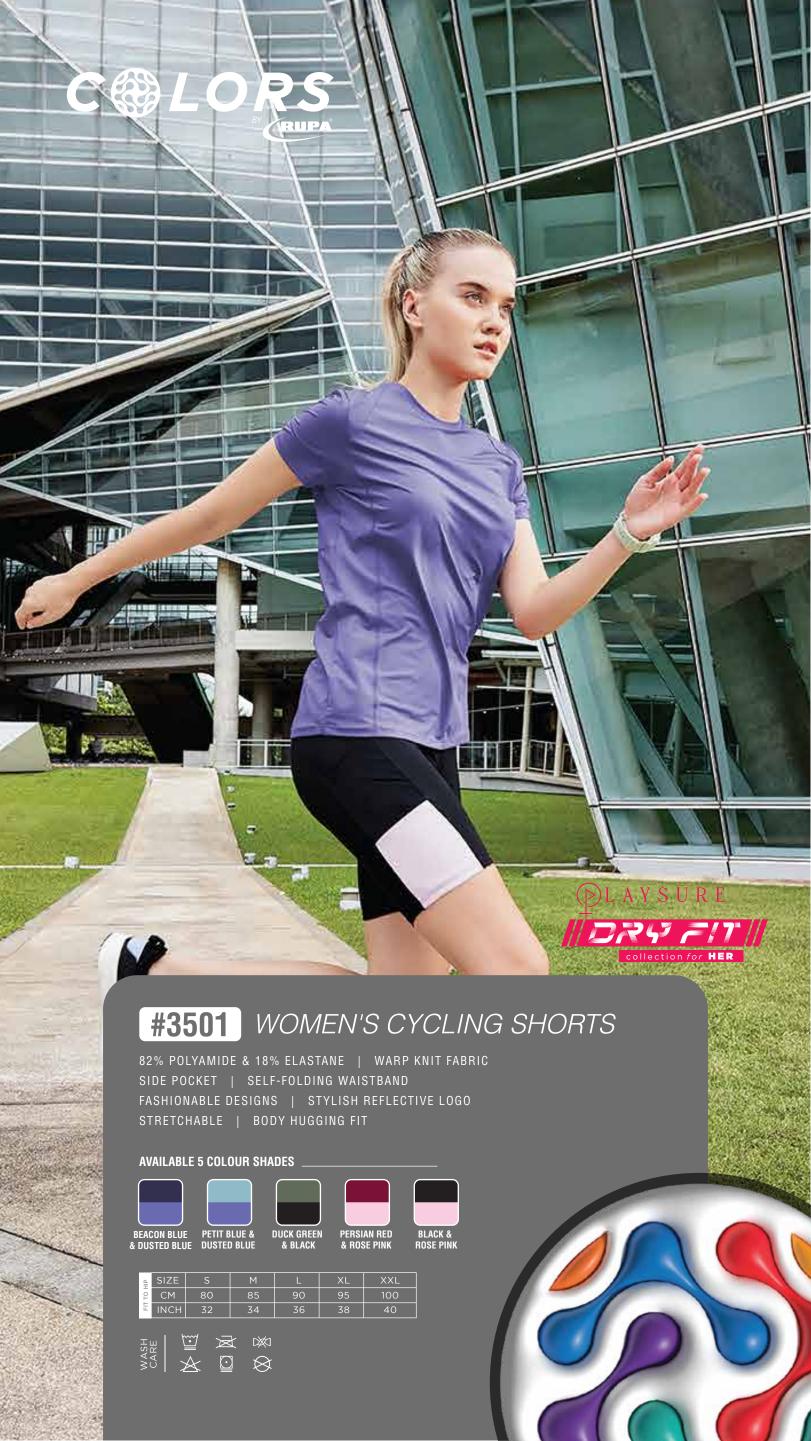

STARGAZER GREY DARK GREY

COLONY BLUE VULCAN STEEL

**ASH GREY** 

| WAIST | SIZE |    | М  | L  | XL | XXL |
|-------|------|----|----|----|----|-----|
| TO W  | СМ   | 80 | 85 | 90 | 95 | 100 |
| F     | INCH | 32 | 34 | 36 | 38 | 40  |