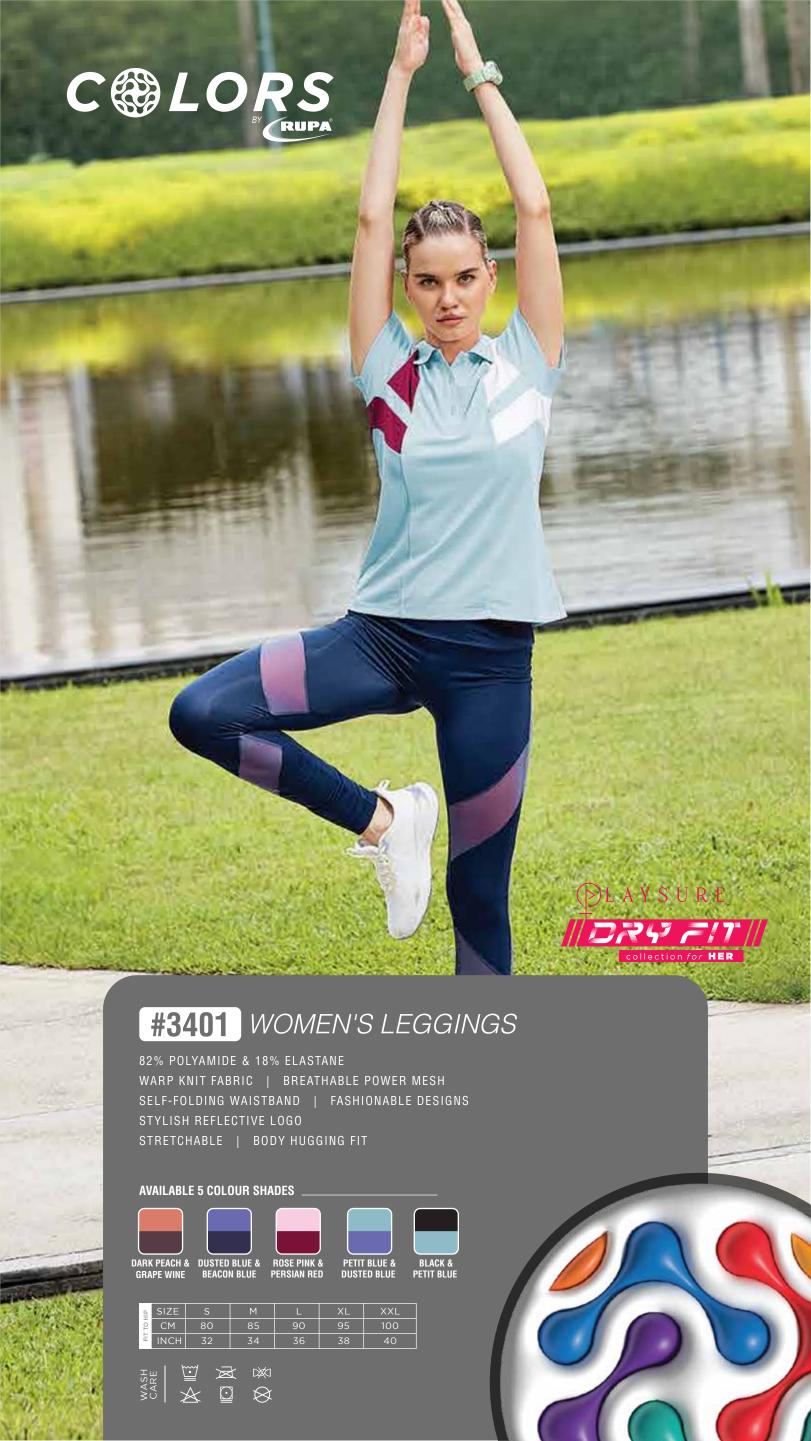

onal attributes. The unique shades, a kaleidoscope of colors, add a touch of vibrancy to your wardrobe. This collection is more than just clothing; it's a statement of individuality and style.

Prepare to elevate your perception of comfort and performance. The DRY FIT collection of COLORS by Rupa is a testament to the brand's commitment to excellence. With the fusion of playfulness and leisure it's more than just clothing; it's an experience. So, step into a world of unparalleled comfort and let the DRY FIT Collection inspire your everyday moment.















STRETCHABLE REGULAR FIT

## AVAILABLE 5 COLOUR SHADES











ROSE PINK & Dusted blue

PETIT BLUE & PERSIAN RED

DUCK GREEN & BLACK

DUSTED BLUE PERSIAN RED & BEACON BLUE & ROSE PINK

SIZE S M СМ 80 100 E INCH 31















































100% POLYESTER | NECK TAPE WITH BRANDING BIRDSEYE POLYESTER MESH PANEL AT SHOULDER STYLISH REFLECTIVE SILVER TAPE ON BOTH SIDES | FASHIONABLE CUT & SEW T-SHIRT DUAL COLOUR PLACKET | REFLECTIVE LOGO BRANDING AT THE BACK REGULAR FIT | HALF SLEEVE

## **AVAILABLE 5 COLOUR SHADES**













LIMO Blue

SIZE

































## **#4502** *MEN'S SHORTS*

90% POLYESTER & 10% ELASTANE | SELF-FABRIC WAISTBAND WITH DRAWCORD ZIPPER POCKET WITH RUBBER PULLER AT BOTH SIDES REFLECTIVE BRANDING ON THE FRONT AND BACK BONDED ZIPPER WITH A POCKET AT THE BACKSIDE 2-IN-1 DUAL LAYERED SHORTS WITH POCKET INSIDE FABRIC FOR GRIP & BREATHABILITY











STARGAZER GREY DARK GREY

COLONY BLUE VULCAN STEEL

**ASH GREY** 

| WAIST | SIZE |    | М  | L  | XL | XXL |